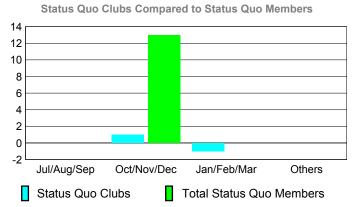

## YTD Status Quo Clubs 2009-2010

|             |             | MEM           | <u>BBRSH</u>      | <u> </u>         |                  |
|-------------|-------------|---------------|-------------------|------------------|------------------|
|             |             | Member        | Membership        |                  |                  |
|             |             | 200           | 2008-2009         |                  |                  |
|             | Net<br>Memb | Actual<br>New | Actual<br>Dropped | Gain/<br>Loss of | Gain/<br>Loss of |
| Month       | Goal        | <u>Memb</u>   | Memb              | Memb             | Memb             |
| Jul/Aug/Sep | 39          | 14            | -35               | -21              | -10              |
| Oct/Nov/Dec | 39          | 13            | -20               | -7               | -5               |
| Jan/Feb/Mar | 19          | 33            | -40               | -7               | -1               |
| Apr/May/Jun | 19          | 7             | -20               | -13              | -22              |
| Totals      | 116         | 67            | 115               | 10               | 20               |