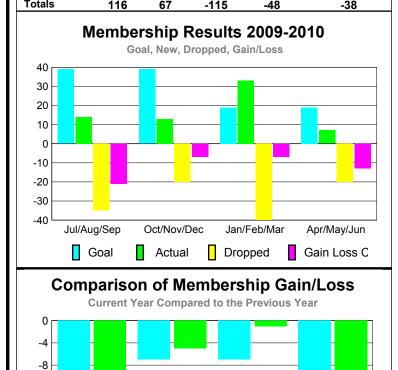

## YTD Status Quo Clubs 2009-2010

|             |             | MEM           | <u>BBRSH</u>      | <u> </u>         |                  |
|-------------|-------------|---------------|-------------------|------------------|------------------|
|             |             | Member        | Membership        |                  |                  |
|             |             | 200           | 2008-2009         |                  |                  |
|             | Net<br>Memb | Actual<br>New | Actual<br>Dropped | Gain/<br>Loss of | Gain/<br>Loss of |
| Month       | Goal        | <u>Memb</u>   | Memb              | Memb             | Memb             |
| Jul/Aug/Sep | 39          | 14            | -35               | -21              | -10              |
| Oct/Nov/Dec | 39          | 13            | -20               | -7               | -5               |
| Jan/Feb/Mar | 19          | 33            | -40               | -7               | -1               |
| Apr/May/Jun | 19          | 7             | -20               | -13              | -22              |
| Totals      | 116         | 67            | 115               | 10               | 20               |