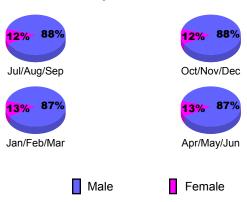

## Gender Comparison 2009-2010

Jan/Feb/Mar

Previous Year

Apr/May/Jun

Oct/Nov/Dec